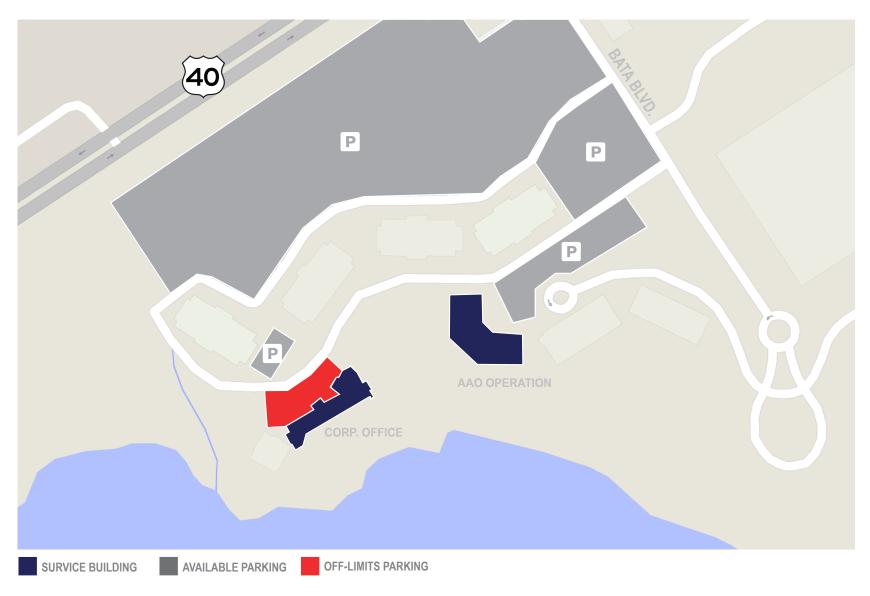

s Tap
  From 543, make a right at the third light (Route
  7). Make the first left on James Way.
- E. Burger King and Arby's From 543, make a left at the second light.
- F. America's Best Wings, McDonald's, Waffle House, Riverside Pizzeria, and Subway – Follow 543 to the shopping center at the second light on the right.
- G. Mr. Y's Pizza N Fries Turn left onto Bata Boulevard, and the restaurant is located on the right before the light.

## TO GET TO ROUTE 543 FROM SURVICE ENGINEERING COMPANY:

- 1. Make a left off of Millennium Drive
- 2. Go to light and take the yield on the right
- 3. Stay in that lane and yield right onto Route 543
- 4. Follow directions above for the place to eat



# VISITING SURVICE ENGINEERING COMPANY'S CORPORATE AND ABERDEEN OPERATIONS

### **AVAILABLE PARKING**