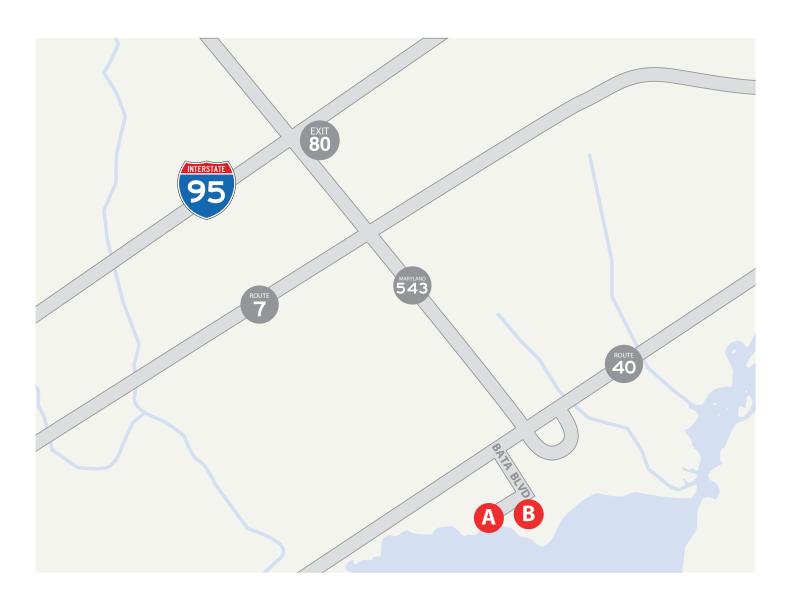

#### **DIRECTIONS**

FROM BALTIMORE – Take exit to I-95 North, Fort McHenry Tunnel (toll). Continue north on I-95 to exit 80, Riverside/Churchville (Route 543). Turn right onto 543 south (toward Riverside). Proceed to the Route 40 intersection. Turn left onto Route 40 west, go under the 543 overpass, and turn left at the first stop light onto Bata Boulevard. Proceed on Bata Boulevard to the third right (Millennium Drive) toward our Corporate and Aberdeen locations. Our Aberdeen Operation is the first building on the left. Our Corporate Headquarters is the second building on the left (above the Water's Edge Events Center).

FROM WASHINGTON — Follow I-95 north toward Baltimore through the Fort McHenry Tunnel (toll) to exit 80, Riverside/Churchville (Route 543). Turn right onto 543 south (toward Riverside). Proceed to the Route 40 intersection. Turn left onto Route 40 west, go under the 543 overpass, and turn left at the first stop light onto Bata Boulevard. Proceed on Bata Boulevard to the third right (Millennium Drive) toward our Corporate and Aberdeen locations. Our Aberdeen Operation is the first building on the left. Our Corporate Headquarters is the second building on the left (above the Water's Edge Events Center).

FROM ABERDEEN — — Follow signs toward Route 40 west. Take Route 40 west for approximately 5 miles, go under the Route 543 overpass, and take an immediate left onto Bata Boulevard. Proceed on Bata Boulevard to third right (Millennium Drive) toward our Corporate and Aberdeen locations. Our Aberdeen Operation is the first building on the left. Our Corporate Headquarters is the second building on the left (above the Water's Edge Events Center).