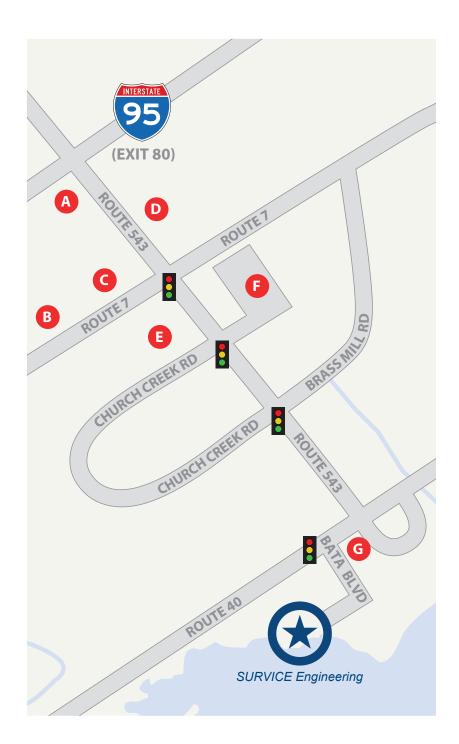

## THE FOLLOWING PLACES ARE ALL LOCATED OFF OF ROUTE 543:

- A. Cracker Barrel From 543, make a left at the third light (Route 7). Take the first right.
- B. Bushmill Tavern From 543, make a left at the third light (Route 7). Then make a left at the intersection of Calvary Road.
- C. Pizza Hut, Riverside Pub & Grill, and Lee's Asian Bistro – From 543, make a left at the third light (Route 7). Make the second right onto Handlir Drive.
- D. Plaza México Restaurant and The Brass Tap
  From 543, make a right at the third light (Route
  7). Make the first left on James Way.
- E. Burger King and Arby's From 543, make a left at the second light.
- F. America's Best Wings, McDonald's, Waffle House, Riverside Pizzeria, and Subway – Follow 543 to the shopping center at the second light on the right.
- G. Mr. Y's Pizza N Fries Turn left onto Bata Boulevard, and the restaurant is located on the right before the light.

## TO GET TO ROUTE 543 FROM SURVICE ENGINEERING COMPANY:

- 1. Make a left off of Millennium Drive
- 2. Go to light and take the yield on the right
- 3. Stay in that lane and yield right onto Route 543
- 4. Follow directions above for the place to eat